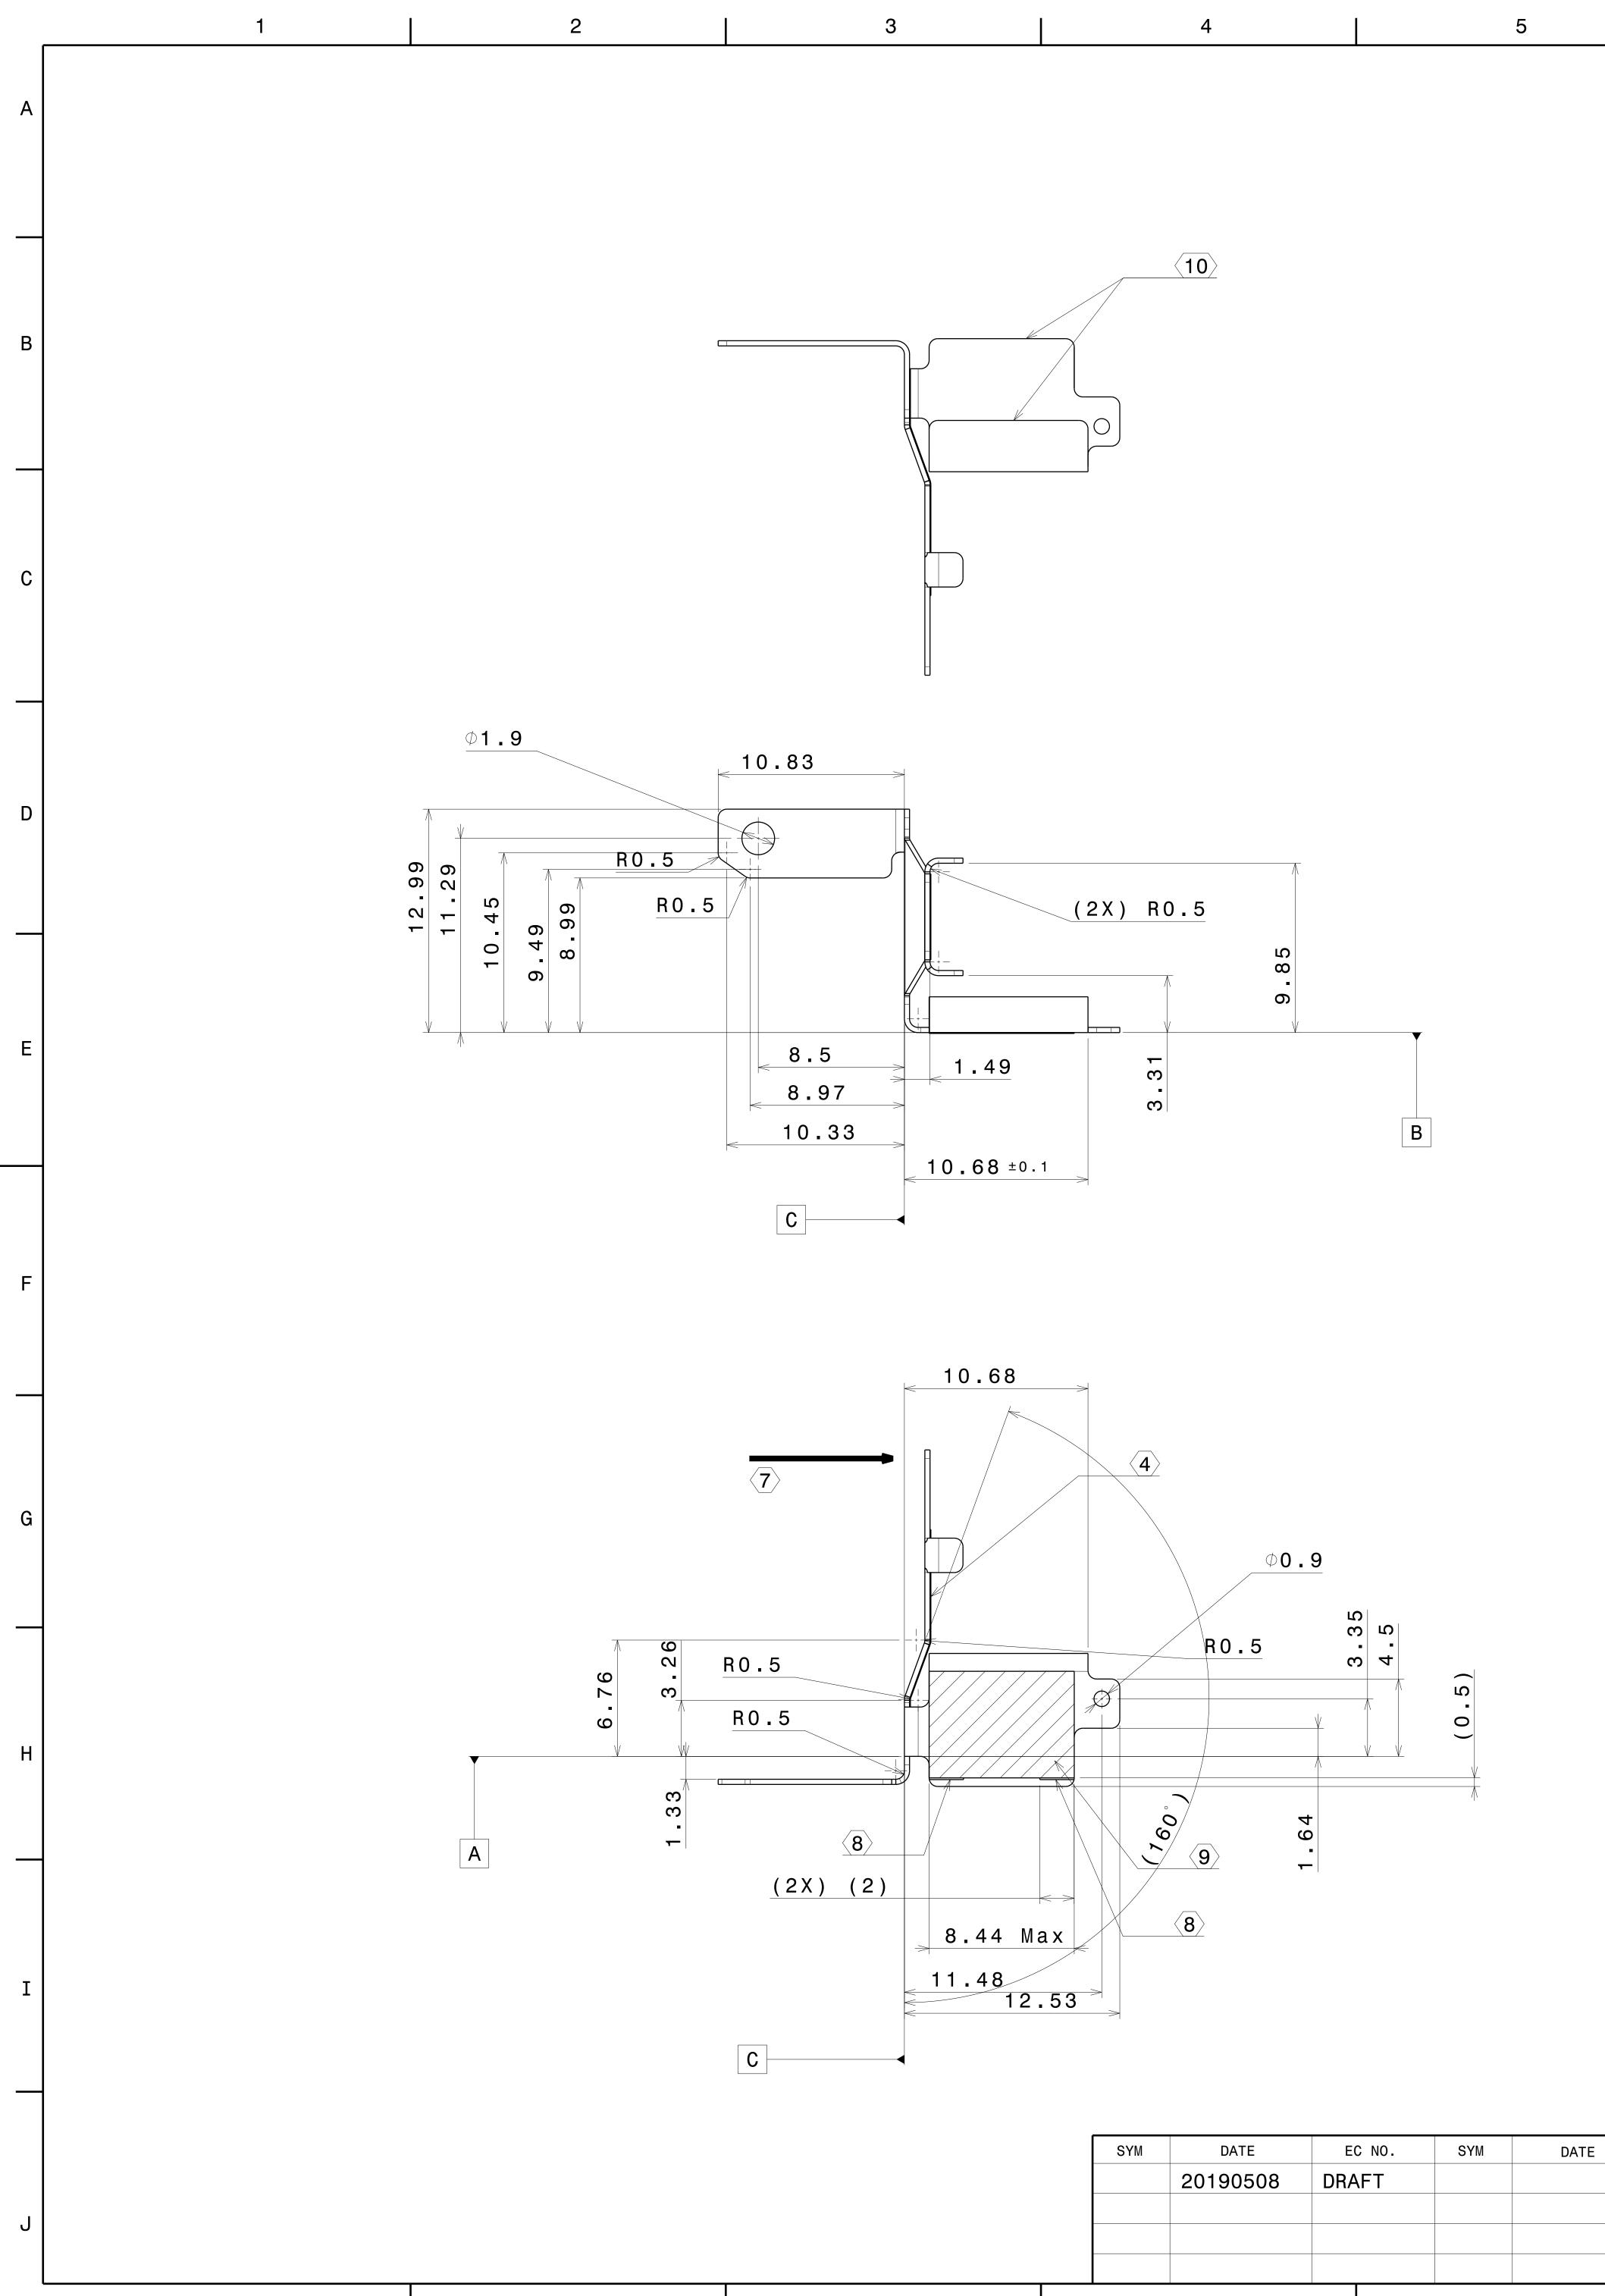

Α

2

NOTES:

Must Conform to IBM Part Number 97P3864 - Engineering specification compliance requirements for european union directive on the restriction of the use of certain hazardous substances in electrical and electronic equipment for IBM servers and storage products. Apply 3M F-9460 PC Pressure Sensitive Adhesive. Follow manufacturer's instructions. Apply to indicated area, or areas. Leave backing sheet on. This piece to be 13.3 +0.2/+0.1 mm X 5.0 -0.1/-0.2 mm. 1.0 mm length X 0.1 deep. No burr allowed. and 0.1 mm wide. manufacturer's instructions. Apply to indicated area, or areas. Leave backing sheet on. This piece to be 6.3 +0.2/-0.2 mm X 8.4 +0.2/-0.2 mm. surface planes of part in indicated regions. All exposed edges must meet safe handling requirements specified in UL 1439. SHEET 1 OF 2 SPEC. 80X2324 PART NO 01LL421 46G3772 20190508 PREVIOUS PART NO. TITLE CABLE BRACKET - LEFT

Material Thickness to be 0.3 mm +/- 10% Material: 07-060, 304 Series Stainless Steel, 1/2 Hard. Apply 3M F-9460 PC Pressure Sensitive Adhesive. Follow No burrs are allowed to protrude from the front or back

2 3  $\langle 4 \rangle$ 5 Undercut acceptable in this tab region. Maximum of 6 Radius undercut acceptable in this region. Maximum of 20 degrees. No burr allowed. 7 Punch direction. 8 Punch marks for alignment features to be 0.1 mm deep **9** 11 (12) Region for tooling carry edge. Separation cut shall not allow a burr to exceed 10% of the material thickness.