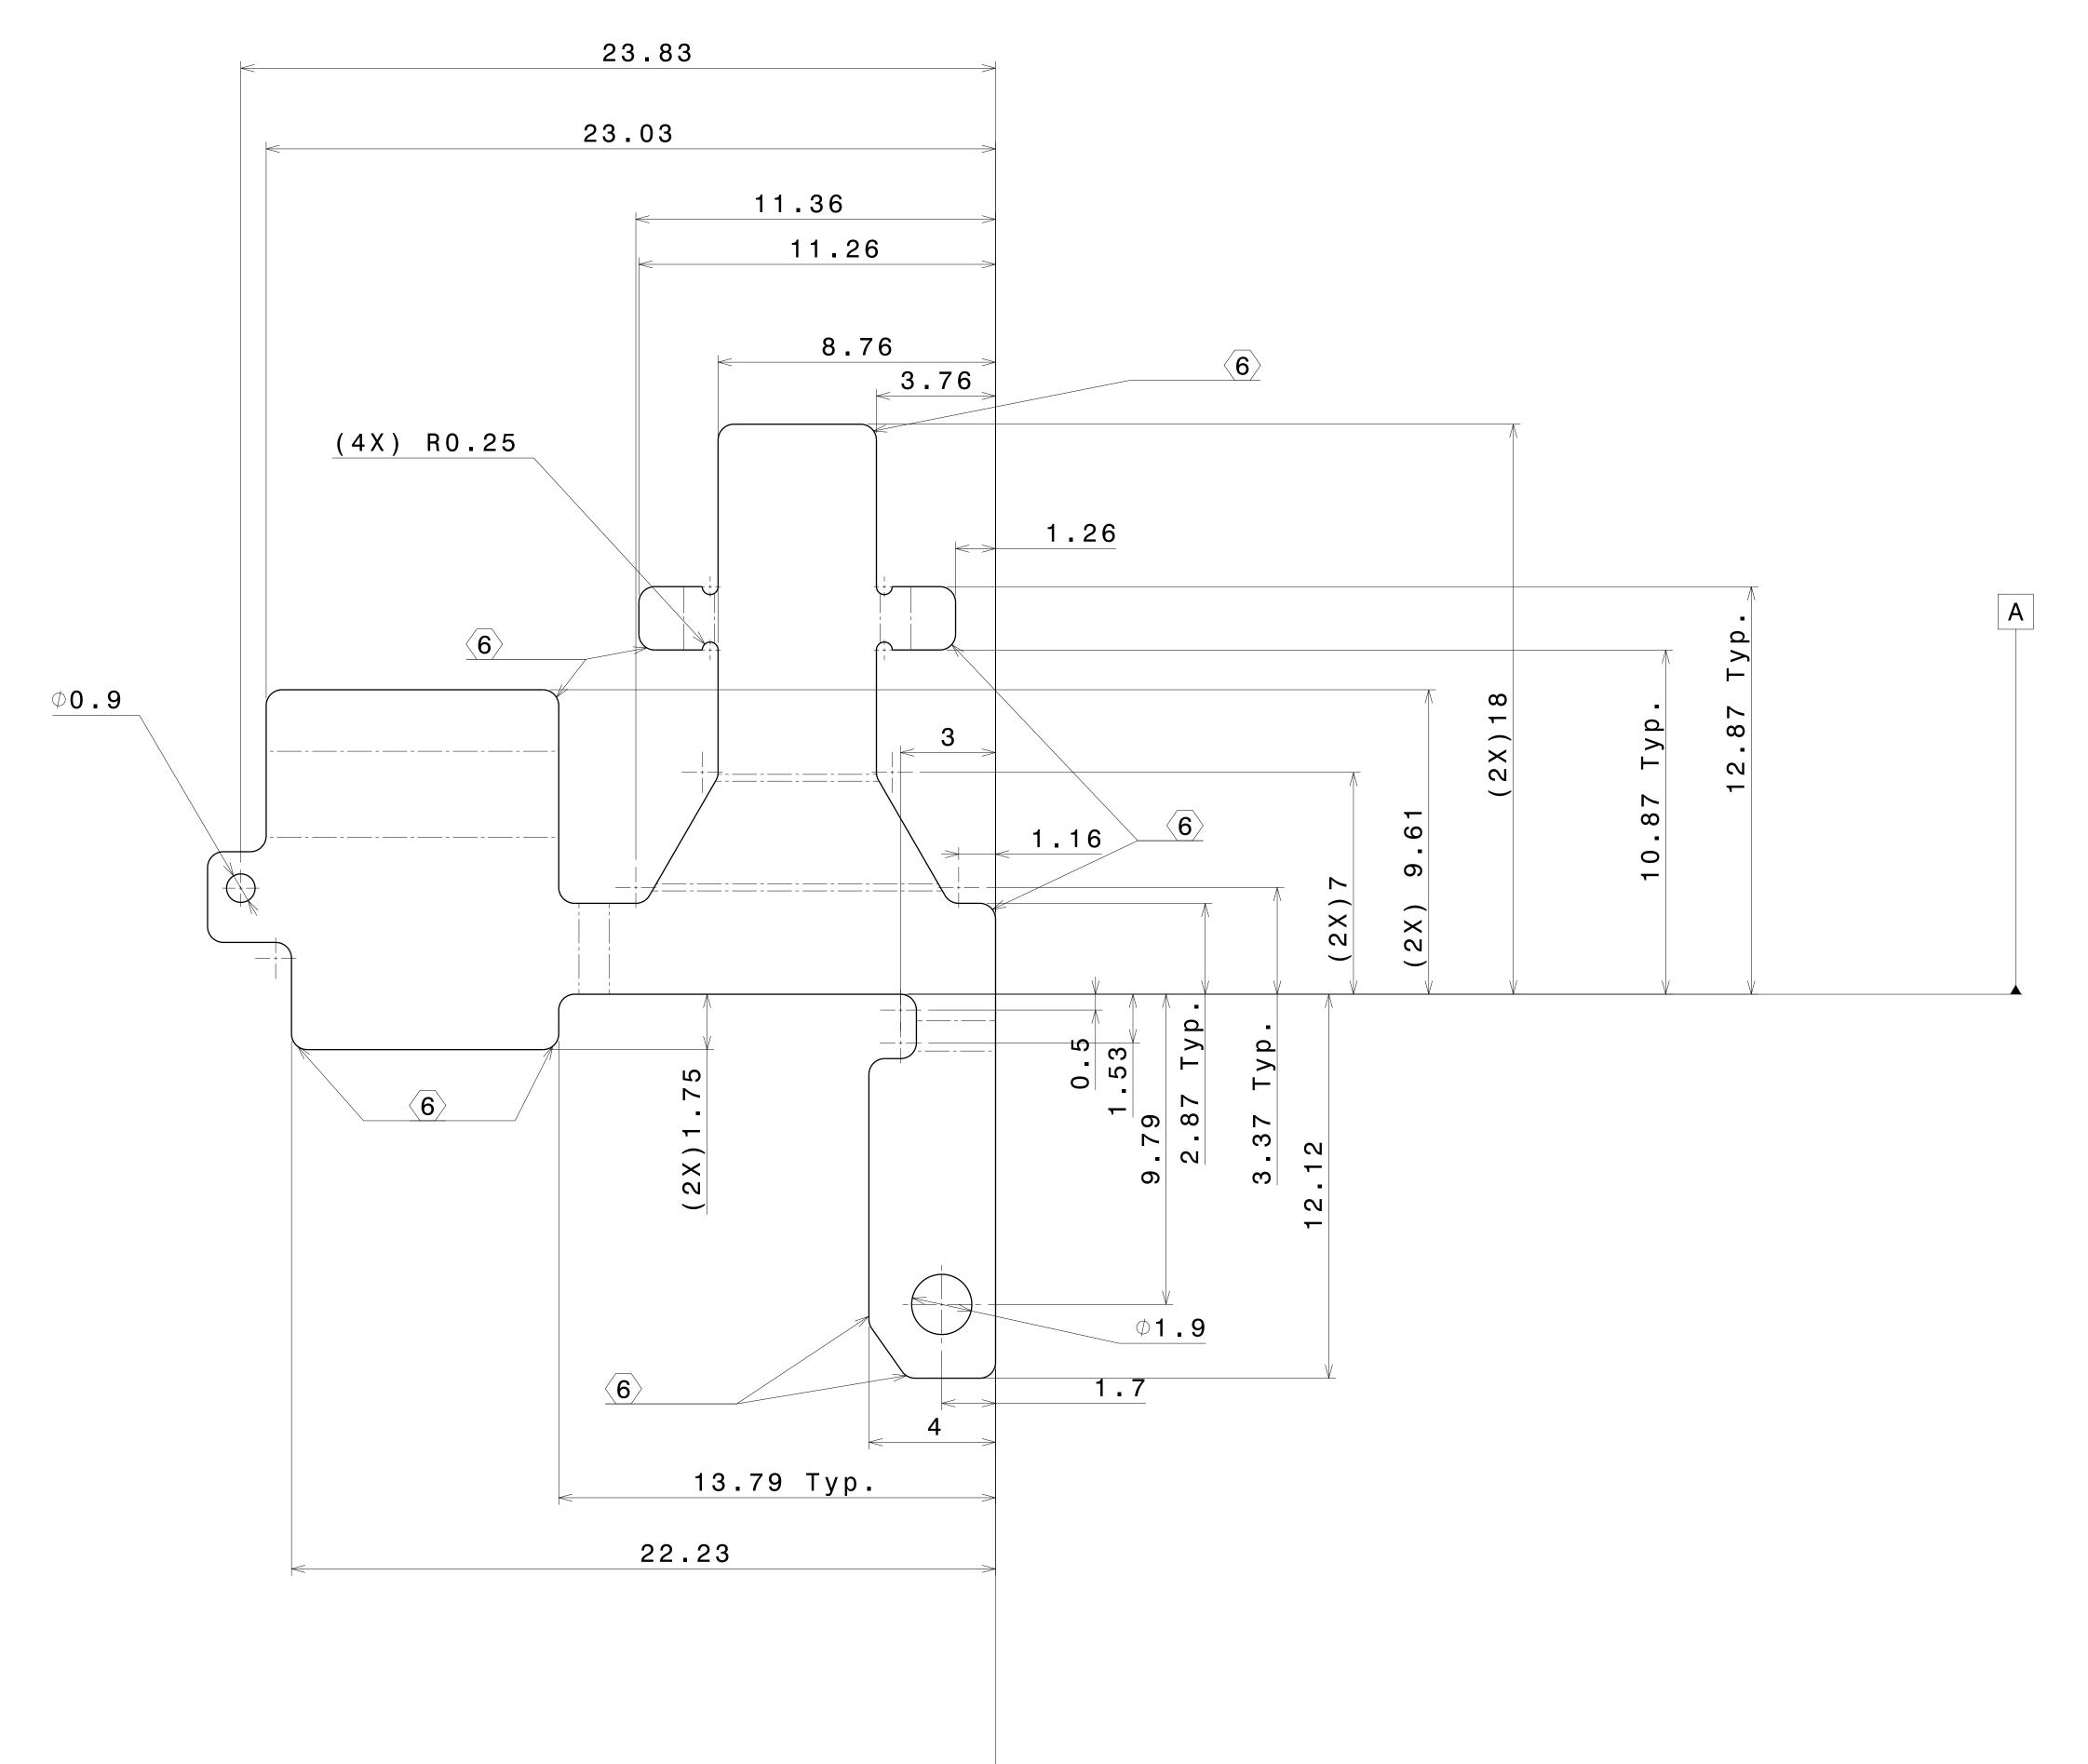

Material Thickness to be 0.3 mm +/- 10% Material: 07-060, 304 Series Stainless Steel, 1/2 Hard. Apply 3M F-9460 PC Pressure Sensitive Adhesive. Follow No burrs are allowed to protrude from the front or back

2 3  $\langle 4 \rangle$ 5 Undercut acceptable in this tab region. Maximum of 6 Radius undercut acceptable in this region. Maximum of 20 degrees. No burr allowed. 7 Punch direction. 8 Punch marks for alignment features to be 0.1 mm deep **9** 11 (12) Region for tooling carry edge. Separation cut shall not allow a burr to exceed 10% of the material thickness.