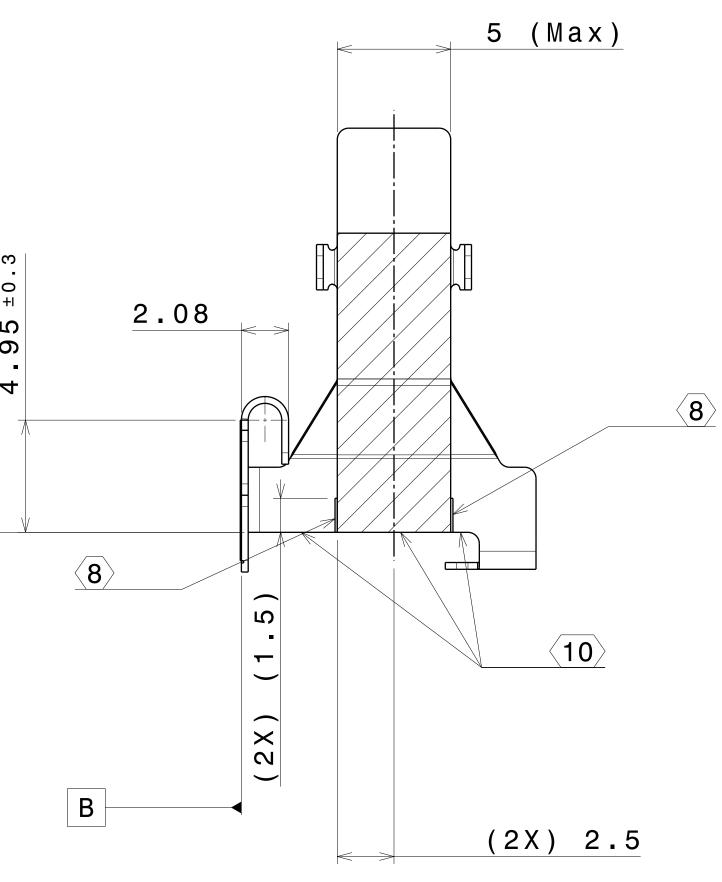

Material Thickness to be 0.3 mm +/- 10% Material: 07-060, 304 Series Stainless Steel, 1/2 Hard. Apply 3M F-9460 PC Pressure Sensitive Adhesive. Follow No burrs are allowed to protrude from the front or back

2 3  $\langle 4 \rangle$ 5 Undercut acceptable in this tab region. Maximum of 6 Radius undercut acceptable in this region. Maximum of 20 degrees. No burr allowed. 7 Punch direction. 8 Punch marks for alignment features to be 0.1 mm deep **9** 11 (12) Region for tooling carry edge. Separation cut shall not allow a burr to exceed 10% of the material thickness.