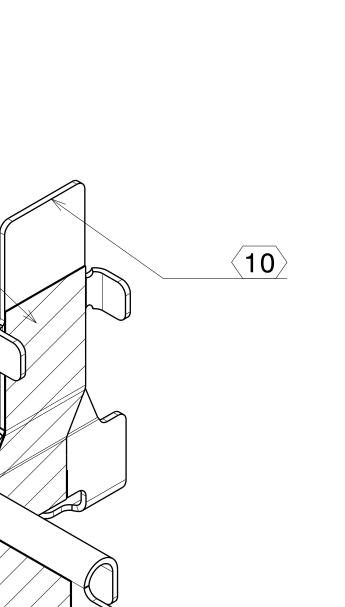

2 3  $\langle 4 \rangle$ 5 Undercut acceptable in this tab region. Maximum of 6 Radius undercut acceptable in this region. Maximum of 20 degrees. No burr allowed. 7 Punch direction. 8 Punch marks for alignment features to be 0.1 mm deep **9** 11 (12) Region for tooling carry edge. Separation cut shall not allow a burr to exceed 10% of the material thickness.